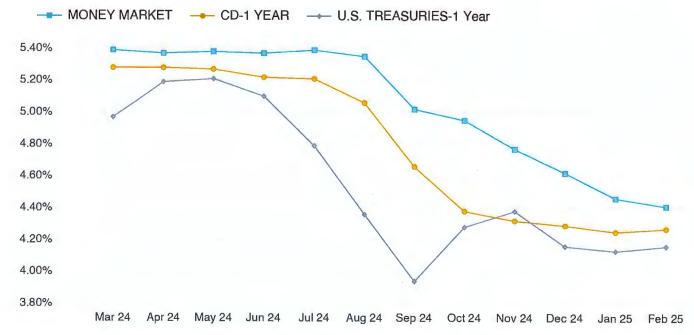

------|----------|-----------------|
| On Demand | 4.40%        | 180 Days | 4.37%                       | 180 Days | 4.07%           |
|           |              | 270 Days | 4.27%                       | 270 Days | 4.07%           |
|           |              | 1 Yr     | 4.26%                       | 1 Yr     | 3.80%           |
|           |              | 13 Mo    | 2.46%                       | 13 Mo    | N/A             |
|           |              | 18 Mo    | 3.68%                       | 18 Mo    | 3.80%           |
|           |              | 2 Yr     | 2.96%                       | 2 Yr     | 3.66%           |

<sup>\*</sup>Rates are based on the most current quoted rates and are subject to change daily.

### Investment Rates Over Time (By Month) | March 2024 - February 2025



## Account Balance as of 04/17/2025



**Totals for General Operating Fund** 



| FUND: General Operating             |            |               |               |                 |                  |
|-------------------------------------|------------|---------------|---------------|-----------------|------------------|
| Financial Institution (Acct Number) | Issue Date | Maturity Date | Interest Rate | Account Balance | Notes            |
| Certificates of Deposit             |            |               |               |                 |                  |
| FRONTIER BANK (XXXX1829)            | 05/30/2024 | 05/30/2025    | 5.25%         | 235,000.00      |                  |
| SOUTH STAR BANK (XXXX0345)          | 06/06/2024 | 06/06/2025    | 5.05%         | 235,000.00      |