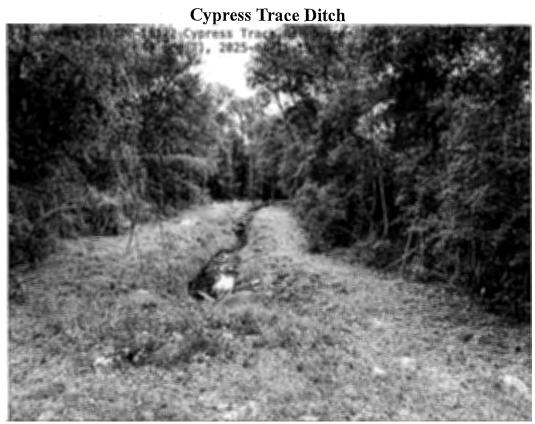

The Board next considered the attached report for the month of March from Champions regarding park maintenance and management. Mr. Miskimins presented the attached pictures of the Cypress Trace Ditch and Cypress Station Reserve "G." He noted that Harris County has completed the removal of the dead trees and brush along the Cypress Trace Ditch.