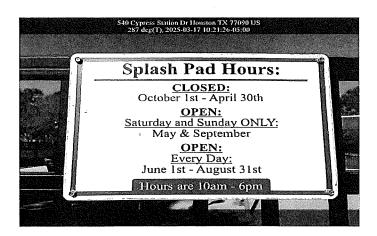

The Board next discussed the splash pad hours at the East Park. Ms. Evans presented and reviewed proposal #27313 in the amount of \$413.10 to replace three (3) signs to reflect the expanded hours of operation at the splashpad from dawn to dusk and the inclusion of all weekends in March. After discussion, Director O'Neal moved to approve the proposal, as presented. Director Brown seconded the motion, which passed unanimously.

# Splash Pad

- CLOSED October 1st thru April 30th
- Will Open again on June 1<sup>st</sup> Open every day till August 31<sup>st</sup>
- After Storm Power wash / Flush

# **Splash Pad Hours:**

**CLOSED:** 

October 1st - April 30th

**OPEN:** 

Saturday and Sunday ONLY: March & September

**OPEN:** 

Every Day: June 1st - August 31st

Hours are 10am - Dusk