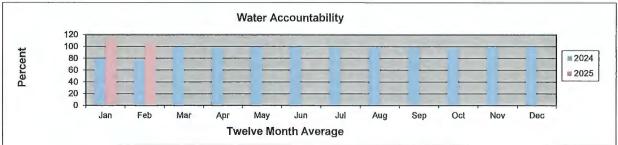

The Board next deferred the status of the sales tax audit being performed by B&A Sales Tax Service.

The Board next considered a report on the District's water, sanitary sewer and storm sewer systems. Mr. Chapline presented the attached operation and maintenance report for the month of February 2025. He reported that 104.67% of the District's water that had been pumped by the District or supplied to the District by the North Harris County Regional Water Authority ("NHCRWA") had been billed during the month of February. Mr. Chapline further noted that all bacteriological samples were negative and that there were no permit excursions at the District's wastewater treatment plant during the month of March.