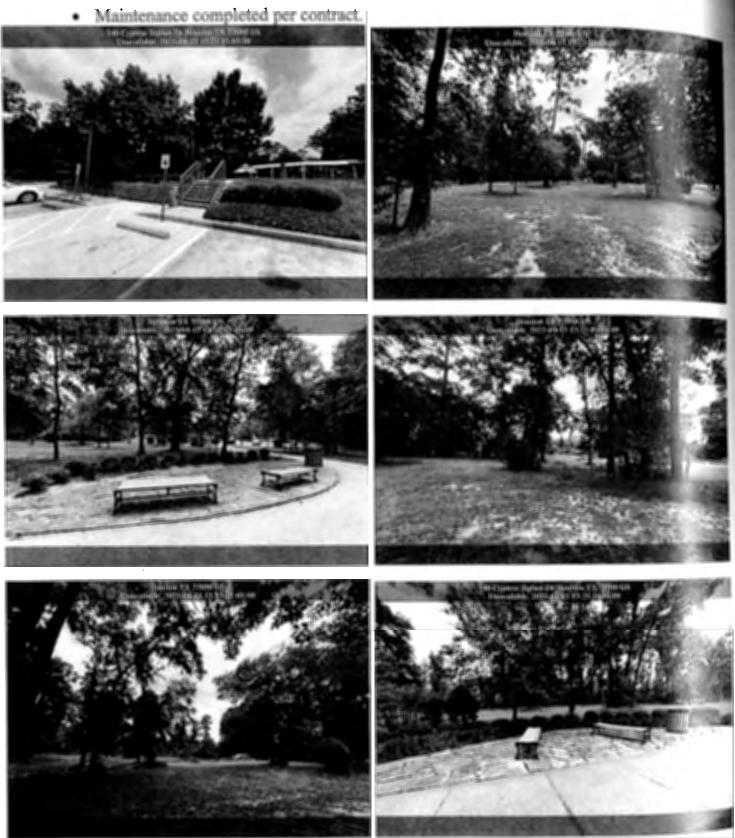

Ms. Evans next presented the attached pictures of the Lents Family East and West Parks the ("Parks"). She reported that Champions has power washed the splashpad and surrounding areas located at the East Park. She also reported that Champions has completed the installation of the hog wire along the fencing at the small dog park in the West Park.

# I. West Park

Maintenance completed per contract.