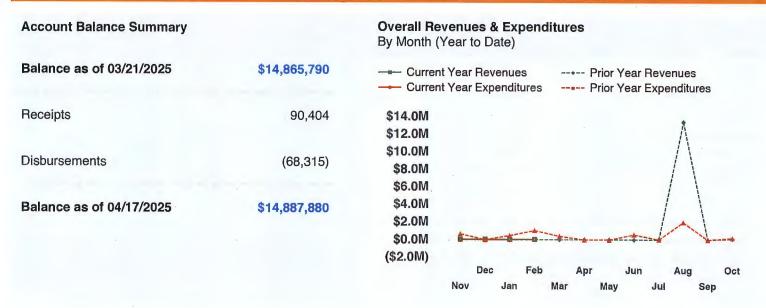

the cost of the project that exceed the amount allocated in the bond issue. Director Hudson seconded the motion, which passed unanimously.

The Board next considered the financial and investment reports and invoices presented for payment. Ms. Cooper discussed the attached bookkeeping report, investment inventory report, and bills for payment. After review and discussion of the reports presented, Director O'Neal moved to approve the report and to authorize the payment of invoices and wire transfers on the Operating Fund, the Capital Projects Fund at Central Bank, and the Lockbox Account, as identified in the attached report. Director Brown seconded the motion, which passed unanimously.