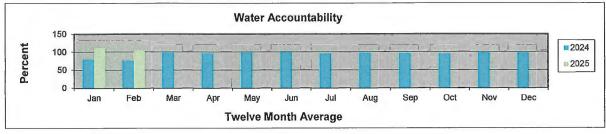

The Board next deferred the status of the sales tax audit being performed by B&A Sales Tax Service.

The Board next considered a report on the District's water, sanitary sewer and storm sewer systems. Mr. Chapline presented the attached operation and maintenance report for the month of February 2025. He reported that 104.67% of the District's water that had been pumped by the District or supplied to the District by the North Harris County Regional Water Authority ("NHCRWA") had been billed during the month of February. Mr. Chapline further noted that all bacteriological samples were negative and that there were no permit excursions at the District's wastewater treatment plant during the month of March.