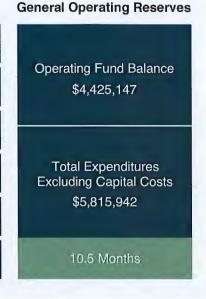

Improvements Plan (CIP)

What is it and why is it important? Your CIP is a tool for planning how your District will pay for maintenance, repairs, new construction and unexpected projects that come up over the next 5-20 year period. Will you issue Bonds? Do you have Operating reserves & surplus funds? Can you utilize your Maintenance & Operations tax and Water and Wastewater revenues? What action do you need to take now to be prepared 5 years down the line? Working with your Engineer to prepare this plan enables the District to determine its financial needs and plan accordingly.

#### **Bonds Summary** Water, Sewer, Drainage Roads, Other Total Total **Authorized Authorized** \$92.8M \$10.0M Total Total Issued Issued \$65.3M \$4.0M \$Available to Issue \$Available to Issue \$27.5M \$6.0M





#### Account Balance | As of 04/17/2025



Total For All Accounts: \$23,426,431

#### Account Balance By Month | March 2024 - February 2025



## **Monthly Financial Summary - General Operating Fund**

**CNP Utility District - GOF** 



| Account Balance Summary  |             | Overall Revenues & Expenditures By Month (Year to Date)           |
|--------------------------|-------------|-------------------------------------------------------------------|
| Balance as of 03/21/2025 | \$4,770,483 | Current Year Revenues Prior Year Revenues Prior Year Expenditures |
| Receipts                 | 685,584     | \$1,000K                                                          |
| Disbursements            | (1,030,920) | \$800K<br>\$600K                                                  |
| Bala