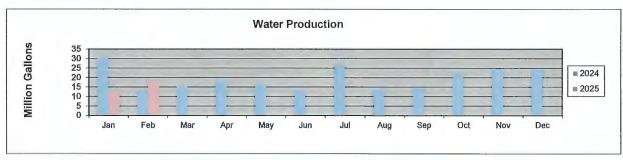

The Board next deferred the status of the sales tax audit being performed by B&A Sales Tax Service.

The Board next considered a report on the District's water, sanitary sewer and storm sewer systems. Mr. Chapline presented the attached operation and maintenance report for the month of February 2025. He reported that 104.67% of the District's water that had been pumped by the District or supplied to the District by the North Harris County Regional Water Authority ("NHCRWA") had been billed during the month of February. Mr. Chapline further noted that all bacteriological samples were negative and that there were no permit excursions at the District's wastewater treatment plant during the month of March.