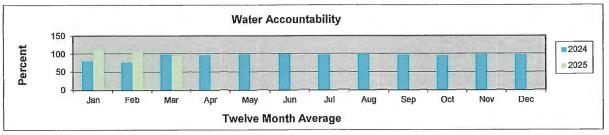

Mr. Bonnerjee next stated that the 2024 delinquent property tax statements have been mailed out.

The Board next deferred the status of the sales tax audit being performed by B&A Sales Tax Service.

The Board next considered a report on the District's water, sanitary sewer and storm sewer systems. Mr. Chapline presented the attached operation and maintenance report for the month of March 2025. He reported that 93.6% of the District's water that had been pumped by the District or supplied to the District by the North Harris County Regional Water Authority ("NHCRWA") had been billed during the month of March. Mr. Chapline further noted that all bacteriological samples were negative and that there were no permit excursions at the District's wastewater treatment plant during the month of April.