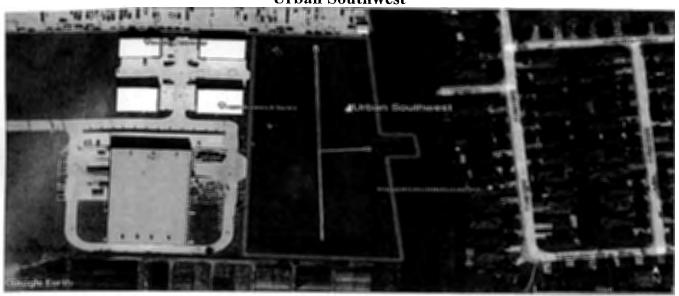

Mr. Miskimins next presented the attached pictures of the Interstate Commerce Center West detention pond and the Urban Southwest ("US") detention pond. He presented and reviewed proposal #28013 in the amount of \$3,300.00 to trim trees and remove the underbrush along the south and east side of the US detention pond. After discussion, Director O'Neal moved to approve the proposal, as presented. Director Brown seconded the motion, which passed unanimously.

### **Urban Southwest**

Lents Family Parks – East Park