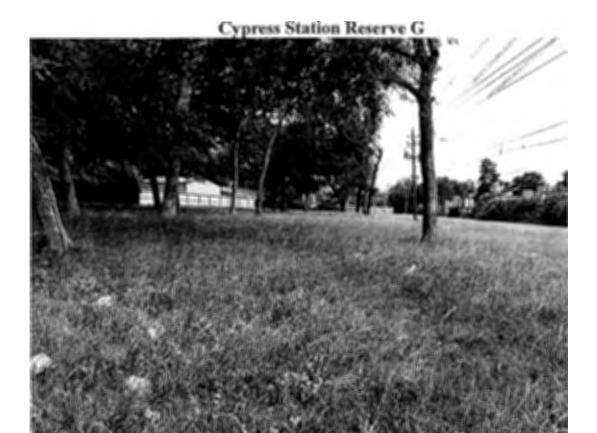

The Board next considered the attached report for the month of April from Champions regarding park maintenance and management. Mr. Miskimins presented the attached pictures of the Cypress Trace Ditch and Cypress Station Reserve "G." He noted that Reserve "G" is scheduled for service in July.