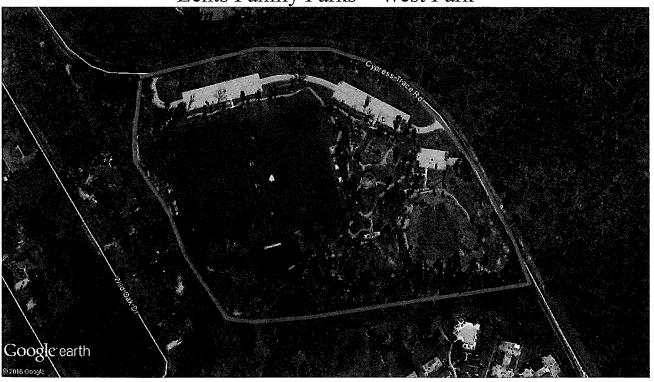

Ms. Evans next presented the attached pictures of the Lents Family East and West Parks the ("Parks"). She reported that all previously approved repairs in the Parks should be completed today. Ms. Evans stated that erosion has caused a large hole to form in the west park dog park. She presented and reviewed proposal #27373 in the amount of \$7,732.00 to re-grade the swale and install rip rap at the dog park. After discussion, Director O'Neal moved to approve the proposal, as presented. Director Brown seconded the motion, which passed unanimously.