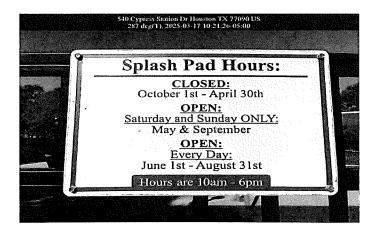

Ms. Evans next reported that the new signs reflecting the expanded hours of operation at the splashpad are complete.

Ms. Evans next reported on a request from Checkers-Houston to host its 713 Event at the west park on July 13, 2025. She stated that the event will include a DJ on site playing music, a meet & greet with Slim Thug and/or Paul Wall, a photo booth, lawn games (cornhole, large Jenga, etc.), face paint or balloon artist for the kids; cartoonist offering free drawings, and a cooling tent for talent & staff (tent set up with A/C inside). The Board discussed various security and safety concerns with such a large event being held at the west park. After discussion, Director Hudson moved to deny the request for use of the west park by Checkers-Houston to host its 713 Event due to security concerns. Director Brown seconded the motion, which passed unanimously.

### Splash Pad

- CLOSED October 1st thru April 30th
- Will Open again on June 1<sup>st</sup> Open every day till August 31<sup>st</sup>
- After Storm Power wash / Flush