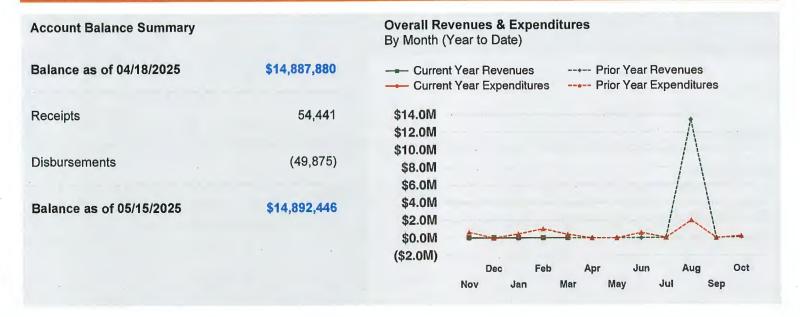

The Board next considered the financial and investment reports and invoices presented for payment. Ms. Cooper discussed the attached bookkeeping report, investment inventory report, and bills for payment. After review and discussion of the reports presented, Director Koch moved to approve the report and to authorize the payment of invoices and wire transfers on the Operating Fund, with check no. 15950 being voided, and check nos. 16121, 16122 and 16123 being added, the Capital Projects Fund at Central Bank, and the Lockbox Account, as identified in the attached report. Director Brown seconded the motion, which passed unanimously.