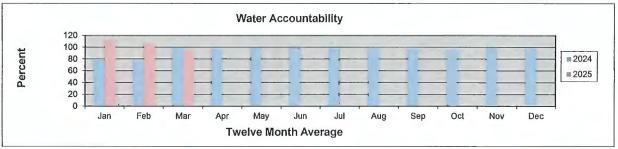

Mr. Bonnerjee next stated that the 2024 delinquent property tax statements have been mailed out.

The Board next deferred the status of the sales tax audit being performed by B&A Sales Tax Service.

The Board next considered a report on the District's water, sanitary sewer and storm sewer systems. Mr. Chapline presented the attached operation and maintenance report for the month of March 2025. He reported that 93.6% of the District's water that had been pumped by the District or supplied to the District by the North Harris County Regional Water Authority ("NHCRWA") had been billed during the month of March. Mr. Chapline further noted that all bacteriological samples were negative and that there were no permit excursions at the District's wastewater treatment plant during the month of April.