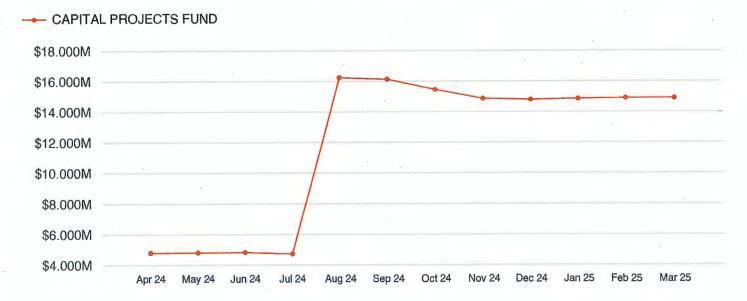

The Board next considered the financial and investment reports and invoices presented for payment. Ms. Cooper discussed the attached bookkeeping report, investment inventory report, and bills for payment. After review and discussion of the reports presented, Director Koch moved to approve the report and to authorize the payment of invoices and wire transfers on the Operating Fund, with check no. 15950 being voided, and check nos. 16121, 16122 and 16123 being added, the Capital Projects Fund at Central Bank, and the Lockbox Account, as identified in the attached report. Director Brown seconded the motion, which passed unanimously.