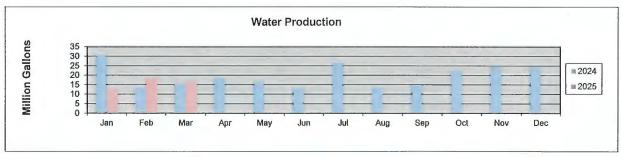

Mr. Bonnerjee next stated that the 2024 delinquent property tax statements have been mailed out.

The Board next deferred the status of the sales tax audit being performed by B&A Sales Tax Service.

The Board next considered a report on the District's water, sanitary sewer and storm sewer systems. Mr. Chapline presented the attached operation and maintenance report for the month of March 2025. He reported that 93.6% of the District's water that had been pumped by the District or supplied to the District by the North Harris County Regional Water Authority ("NHCRWA") had been billed during the month of March. Mr. Chapline further noted that all bacteriological samples were negative and that there were no permit excursions at the District's wastewater treatment plant during the month of April.

Mr. Chapline next reported that the District received an email from North Forest Municipal Utility District ("North Forest MUD"), a neighboring District, regarding the interconnect that was opened by an unknown individual on February 4, 2025, and provided water to the District from North Forest MUD. Mr. Chapline stated that the District cannot repay North Forest MUD back in kind since North Forest MUD uses a different treatment process for its water. He stated that North Forest MUD estimates that approximately 3.5 million gallons of water passed through the interconnect and proposes the District pay \$3.82 per 1,000 gallons of water, which includes the NHCRWA usage fee. Mr. Chapline recommended that the District accept the payment proposal from North Forest MUD to which the Board agreed.