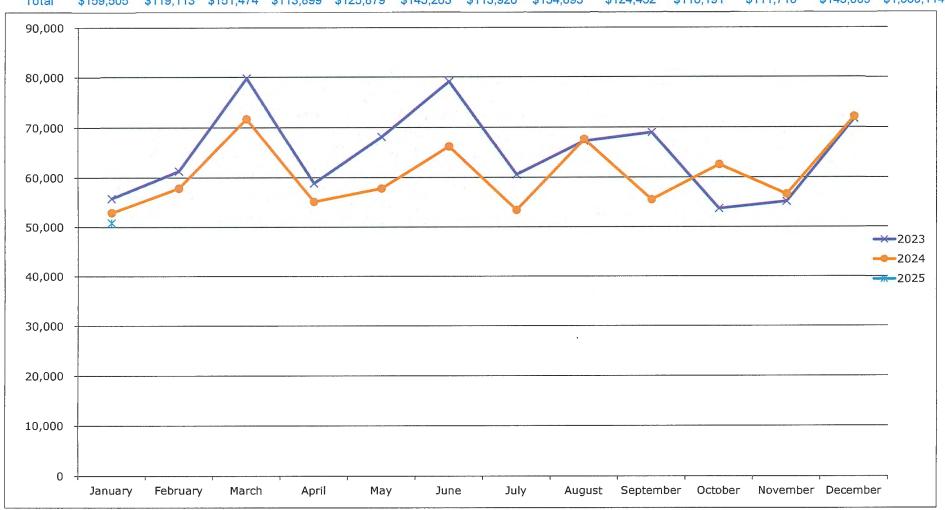

40   |
| 2025  | 50,850                                                                                                        |                                                                                                                |           |           |                                      |           |           |           |           |           |           |           | \$50,850    |
| Total | \$159.505                                                                                                     | \$119,113                                                                                                      | \$151,474 | \$113,899 | \$125,879                            | \$145,263 | \$113,926 | \$134,893 | \$124,452 | \$116,191 | \$111,710 | \$143,809 | \$1,560,114 |



## Cash Flow Forecast

CNP Utility District

|                                 | 10/25       | 10/26       | 10/27       | 10/28       | 10/29       |
|---------------------------------|-------------|-------------|-------------|-------------|-------------|
| % Change in Water Rate          |             | 1.00%       | 1.00%       | 1.00%       | 1.00%       |
| % Change in Wastewater Rate     |             | 3.00%       | 3.00%       | 3.00%       | 3.00%       |
| % Change in WHCRWA              |             | 10.00%      | 10.00%      | 10.00%      | 10.00%      |
| % Change in Expenses            |             | 5.00%       | 5.00%       | 5.00%       | 5.00%       |
| Beginning Cash Balance 10/31/24 | \$5,135,562 | \$6,628,754 | \$6,660,690 | \$6,674,272 | \$6,670,895 |
| Revenues