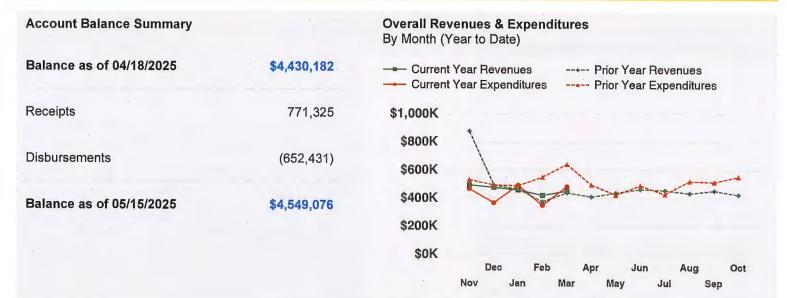

The Board next considered the financial and investment reports and invoices presented for payment. Ms. Cooper discussed the attached bookkeeping report, investment inventory report, and bills for payment. After review and discussion of the reports presented, Director Koch moved to approve the report and to authorize the payment of invoices and wire transfers on the Operating Fund, with check no. 15950 being voided, and check nos. 16121, 16122 and 16123 being added, the Capital Projects Fund at Central Bank, and the Lockbox Account, as identified in the attached report. Director Brown seconded the motion, which passed unanimously.