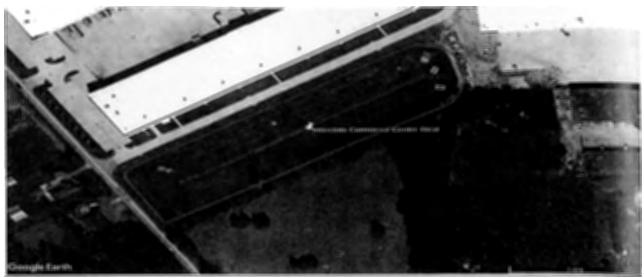

Mr. Miskimins next presented the attached pictures of the Interstate Commerce Center West detention pond and the Urban Southwest ("US") detention pond. He presented and reviewed proposal #28013 in the amount of \$3,300.00 to trim trees and remove the underbrush along the south and east side of the US detention pond. After discussion, Director O'Neal moved to approve the proposal, as presented. Director Brown seconded the motion, which passed unanimously.