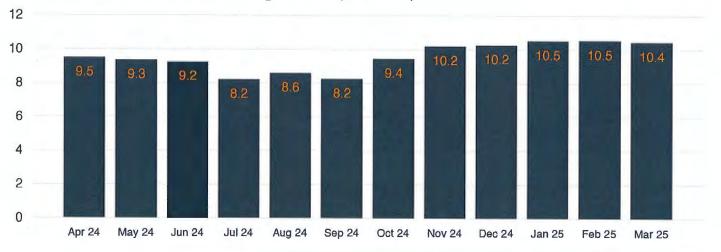

Mr. Bonnerjee next reviewed the status of one (1) payment plan for delinquent taxes.

Mr. Bonnerjee next presented the attached report relating to the status of collection of taxes for the month of April. He reported that 95.39% of the District's 2024 taxes have been collected through April 30, 2025. After review and discussion of the reports presented, Director O'Neal moved to approve the report and to authorize payment on the Tax Account of check nos. 2306 through 2313, inclusive, as identified in the report. Director Brown seconded the motion, which passed unanimously.

## OUTSTANDING TAXES – YEAR TO DATE BALANCE FORWARD CAD

|      | BALANCE FORWARD | CAD           |               |                |              |             |
|------|-----------------|---------------|---------------|----------------|--------------|-------------|
| TAX  | @               | SUPPLEMENTS & |               |                | OUTSTANDING  | COLLECTIONS |
| YEAR | 10/01/24        | CORRECTIONS   | UNCOLLECTIBLE | COLLECTIONS    | TAXES        | PERCENTAGE  |
| 2024 | \$2,561,295.72  | \$209,916.96  | \$0.00        | \$2,643,323.88 | \$127,888.80 | 95.39%      |
| 2023 | \$2,736,072.48  | (\$65,863.84) | \$0.00        | \$2,584,498.63 | \$85,710.01  | 96.80%      |
| 2022 | \$2,036,168.76  | \$217.19      | \$0.00        | \$2,033,100.29 | \$3,285.66   | 99.84%      |
| 2021 | \$1,937,518.30  | (\$3.06)      | \$0.00        | \$1,934,943.02 | \$2,572.21   | 99.86%      |
| 2020 | \$1,988,150.97  | (\$123.17)    | \$0.00        | \$1,985,510.89 | \$2,516.91   | 99.87%      |
| 2019 | \$1,814,761.10  | (\$4.51)      | (\$36.18)     | \$1,812,157.33 | \$2,563.08   | 99.85%      |
| 2018 | \$1,661,104.67  | \$0.00        | (\$1,469.61)  | \$1,659,101.16 | \$533.90     | 99.97%      |
| 2017 | \$1,675,637.88  | \$0.00        | (\$3,743.24)  | \$1,671,510.84 | \$383.80     | 99.98%      |
| 2016 | \$1,597,491.36  | \$0.00        | (\$3,162.03)  | \$1,593,925.16 | \$404.17     | 99.97%      |
| 2015 | \$1,544,411.07  | \$0.00        | (\$1,065.21)  | \$1,542,881.37 | \$464.49     | 99.97%      |
| 2014 | \$1,560,064.09  | \$0.00        | (\$521.48)    | \$1,558,876.05 | \$666.56     | 99.96%      |
| 2013 | \$1,538,692.02  | \$0.00        | (\$1,173.10)  | \$1,536,755.15 | \$763.77     | 99.95%      |
| 2012 | \$1,542,534.78  | \$0.00        | (\$4,141.25)  | \$1,537,622.65 | \$770.88     | 99.95%      |
| 2011 | \$1,478,747.13  | \$0.00        | (\$3,854.74)  | \$1,474,474.06 | \$418.33     | 99.97%      |
| 2010 | \$1,424,481.72  | \$0.00        | (\$1,550.55)  | \$1,422,601.14 | \$330.03     | 99.98%      |
| 2009 | \$1,466,381.79  | \$0.00        | (\$12,822.21) | \$1,453,471.02 | \$88.56      | 99.99%      |
|      |                 |               |               | _              | \$229,361.16 |             |