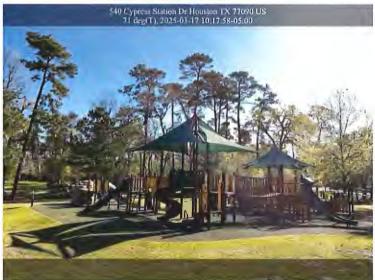

Ms. Evans next presented the attached pictures of the Lents Family East and West Parks the ("Parks"). She reported that the bottom of the restroom doors at both Parks and the door handle at the East Park restroom are corroded and recommended obtaining quotes to replace same. She also reported that the automatic timer that drains the water from the dog pond is not working and recommended obtaining a quote to repair same. The Board concurred with Ms. Evans' recommendations.

Ms. Evans next presented and reviewed several revised proposals with detailed pricing for various repairs recommended in the Parks, as set out in the inspection reports previously presented to the Board, including: 1) proposal #25193 in the amount of \$440.45 to repair the dog fountain located in the West Park; 2) proposal #25198 in the amount of \$11,818.15 to repair and replace certain playground equipment in the east park; 3) proposal #25199 in the amount of \$2,678.21 to repair and replace certain playground equipment in the West Park; and 4) proposal #25407 in the amount of \$2,000.00 to install hog wire along the fencing at the small dog park. After discussion, Director Granberry moved to approval all revised proposals, as presented. Director Brown seconded the motion, which passed unanimously.