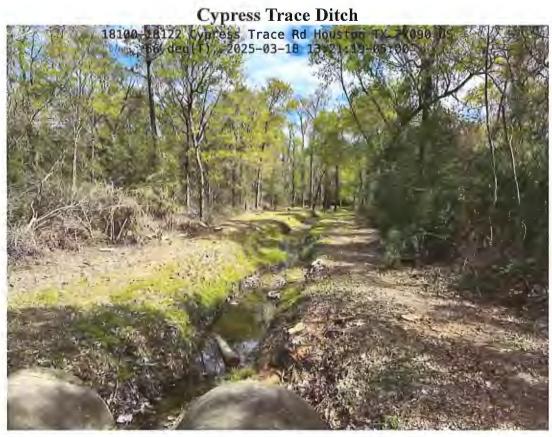

The Board next considered the attached report for the month of February from Champions regarding park maintenance and management. Mr. Miskimins presented the attached pictures of the Cypress Trace Ditch and Cypress Station Reserve "G." He noted that Harris County is in the process of removing the dead trees and brush along the Cypress Trace Ditch.