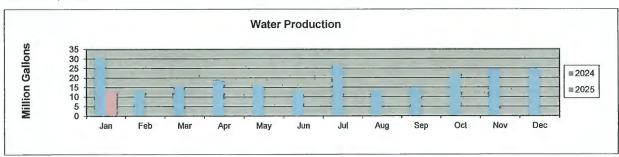

The Board next considered a report on the District's water, sanitary sewer and storm sewer systems. Mr. Chapline presented the attached operation and maintenance report for the month of January 2025. He reported that 111.9% of the District's water that had been pumped by the District or supplied to the District by the North Harris County Regional Water Authority ("NHCRWA") had been billed during the month of January. Mr. Chapline further noted that all bacteriological samples were negative and that there were no permit excursions at the District's wastewater treatment plant during the month of February.