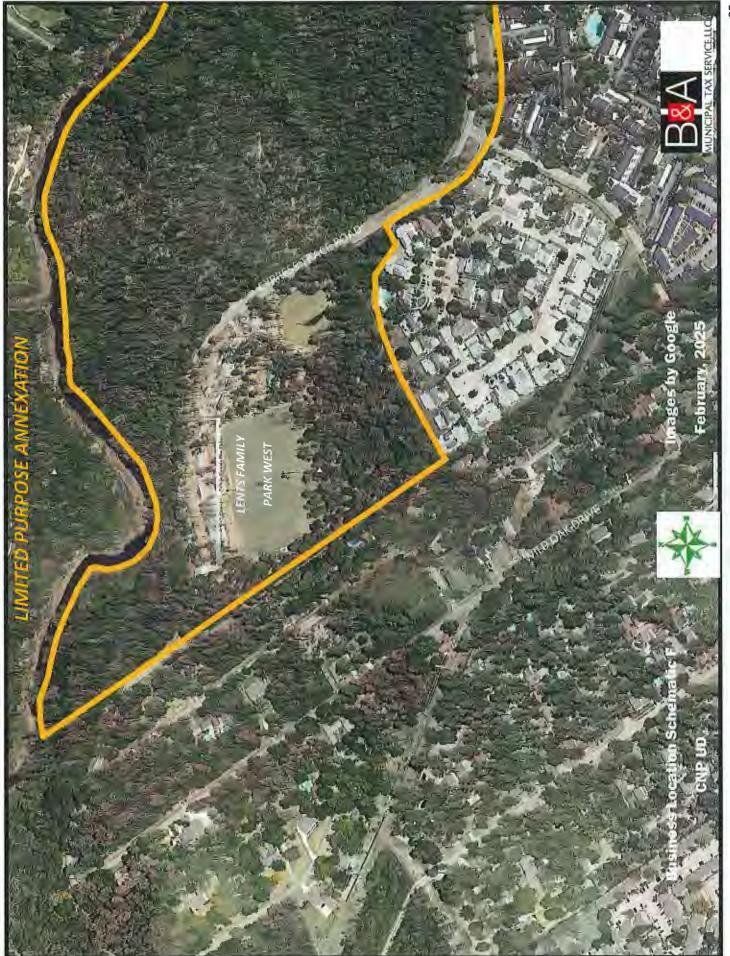

The Board next deferred the acceptance of site and/or easement conveyances for facilities constructed or to be constructed for the District.

Ms. Richard next reported on the status of the storm water quality permits. She stated that the Lents Park East and the Lents Park West permit renewals are in place and that the expiration date is October 17, 2025. She stated the North 45 Commerce Park permit renewal is in place and that the expiration date is October 20, 2025. She also stated that the ICC permit renewal is in place and that the expiration date is June 16, 2025.