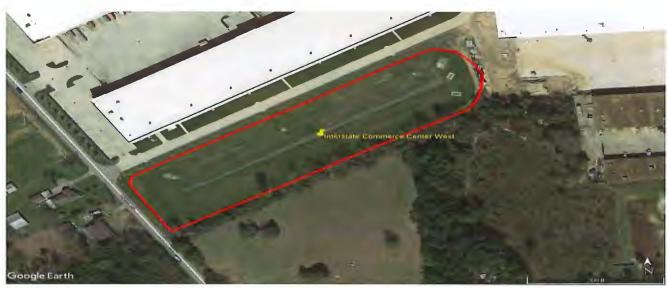

Mr. Miskimins next presented the attached pictures of the Interstate Commerce Center West ("ICC") detention pond and the Urban Southwest detention pond. He stated that the ICC pond experienced an issue with its pump station causing the pond to hold water. Mr. Miskimins reported that, overall, the ponds are in good condition with no evidence of erosion.

The Board next deferred the acceptance of site and/or easement conveyances for facilities constructed or to be constructed for the District.

Ms. Richard next reported on the status of the storm water quality permits. She stated that the Lents Park East and the Lents Park West permit renewals are in place and that the expiration date is October 17, 2025. She stated the North 45 Commerce Park permit renewal is in place and that the expiration date is October 20, 2025. She also stated that the ICC permit renewal is in place and that the expiration date is June 16, 2025.