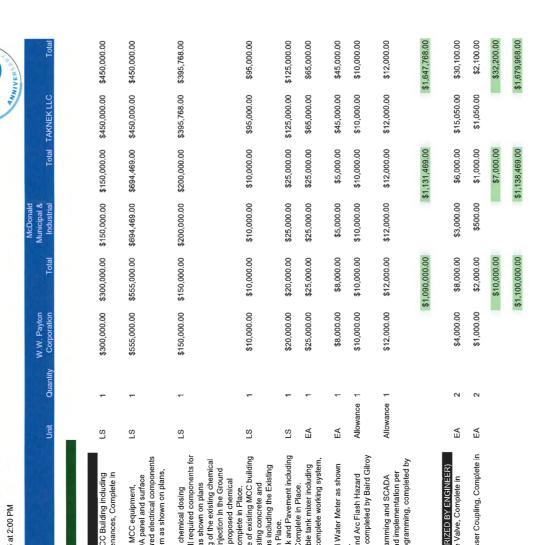

The Board next considered the engineers' report, including the review and approval of bids relative to the replacement of the Motor Control Center ("MCC replacement") at Water Plant No. 1. Ms. Richard reported that A&S received three (3) bids on March 13, 2025, for the MCC replacement. She stated that the low bid was submitted by W.W. Payton Corporation ("WWPC") in the amount of \$1,100,000.00. Ms. Richard stated that the District included \$600,000 in its Series 2024 Bond issue for the MCC replacement and noted that the District has approximately \$2,000,000 in surplus construction funds available from its Series 2021 Bond issue. She then recommended the Board award the MCC replacement to the low bidder, WWPC. After discussion, Director O'Neal made a motion to approve the award of the contract to WWPC, as set out above. Director Koch seconded the motion, which passed unanimously.