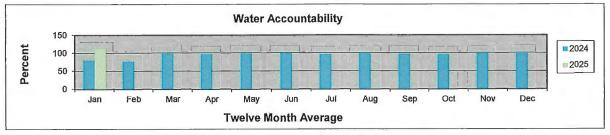

The Board next considered a report on the District's water, sanitary sewer and storm sewer systems. Mr. Chapline presented the attached operation and maintenance report for the month of January 2025. He reported that 111.9% of the District's water that had been pumped by the District or supplied to the District by the North Harris County Regional Water Authority ("NHCRWA") had been billed during the month of January. Mr. Chapline further noted that all bacteriological samples were negative and that there were no permit excursions at the District's wastewater treatment plant during the month of February.