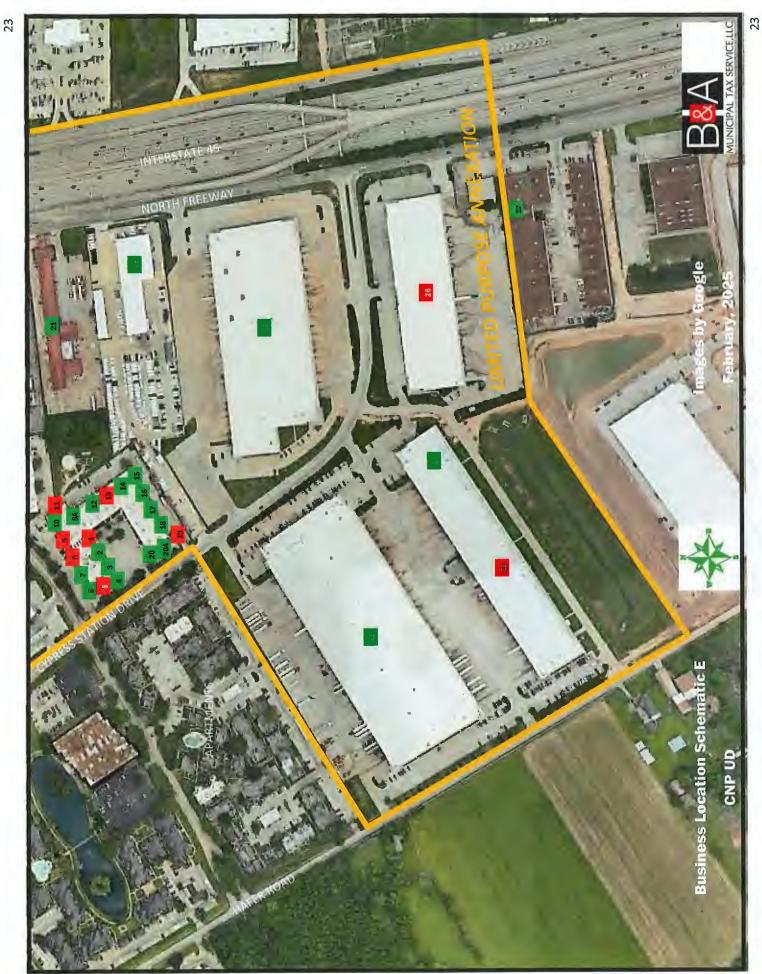

The Board next deferred the acceptance of site and/or easement conveyances for facilities constructed or to be constructed for the District.

Ms. Richard next reported on the status of the storm water quality permits. She stated that the Lents Park East and the Lents Park West permit renewals are in place and that the expiration date is October 17, 2025. She stated the North 45 Commerce Park permit renewal is in place and that the expiration date is October 20, 2025. She also stated that the ICC permit renewal is in place and that the expiration date is June 16, 2025.