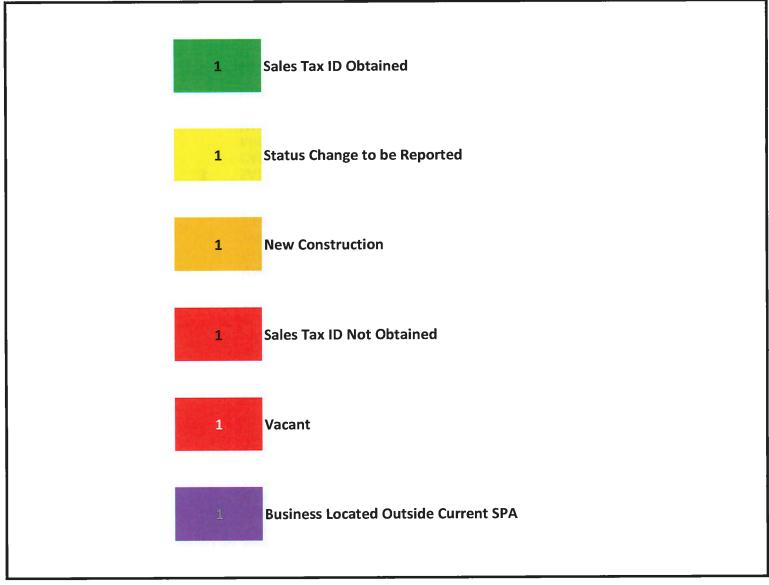

The Board next considered the status of the sales tax permit audit being performed by B&A. Mr. Bonnerjee presented and reviewed the attached February 2025 audit with the Board. After discussion, Director Hudson moved to approve the report. Director Brown seconded the motion, which passed unanimously.