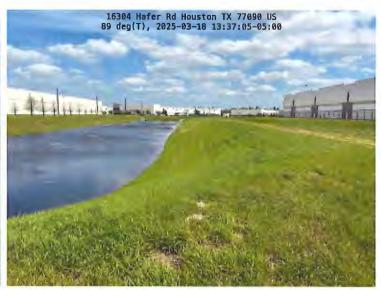

Mr. Miskimins next presented the attached pictures of the Interstate Commerce Center West ("ICC") detention pond and the Urban Southwest detention pond. He stated that the ICC pond experienced an issue with its pump station causing the pond to hold water. Mr. Miskimins reported that, overall, the ponds are in good condition with no evidence of erosion.