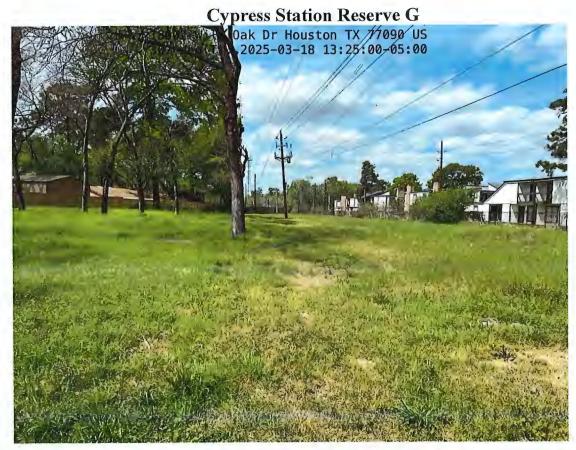

The Board next considered the attached report for the month of February from Champions regarding park maintenance and management. Mr. Miskimins presented the attached pictures of the Cypress Trace Ditch and Cypress Station Reserve "G." He noted that Harris County is in the process of removing the dead trees and brush along the Cypress Trace Ditch.