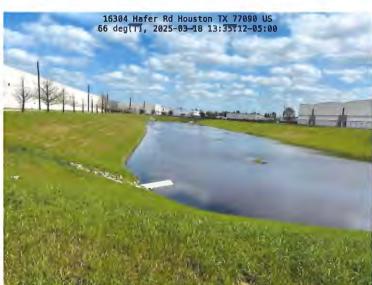

Mr. Miskimins next presented the attached pictures of the Interstate Commerce Center West ("ICC") detention pond and the Urban Southwest detention pond. He stated that the ICC pond experienced an issue with its pump station causing the pond to hold water. Mr. Miskimins reported that, overall, the ponds are in good condition with no evidence of erosion.