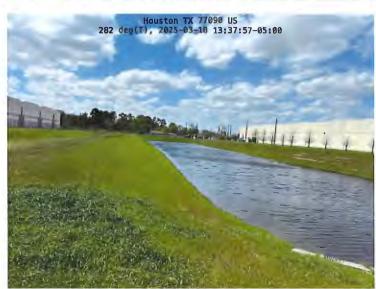

Mr. Miskimins next presented the attached pictures of the Interstate Commerce Center West ("ICC") detention pond and the Urban Southwest detention pond. He stated that the ICC pond experienced an issue with its pump station causing the pond to hold water. Mr. Miskimins reported that, overall, the ponds are in good condition with no evidence of erosion.