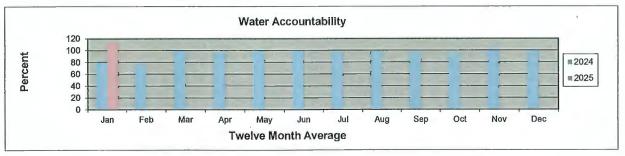

The Board next considered a report on the District's water, sanitary sewer and storm sewer systems. Mr. Chapline presented the attached operation and maintenance report for the month of January 2025. He reported that 111.9% of the District's water that had been pumped by the District or supplied to the District by the North Harris County Regional Water Authority ("NHCRWA") had been billed during the month of January. Mr. Chapline further noted that all bacteriological samples were negative and that there were no permit excursions at the District's wastewater treatment plant during the month of February.