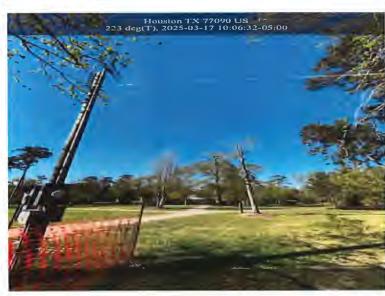

The Board next considered the attached report for the month of February from Champions regarding park maintenance and management. Mr. Miskimins presented the attached pictures of the Cypress Trace Ditch and Cypress Station Reserve "G." He noted that Harris County is in the process of removing the dead trees and brush along the Cypress Trace Ditch.