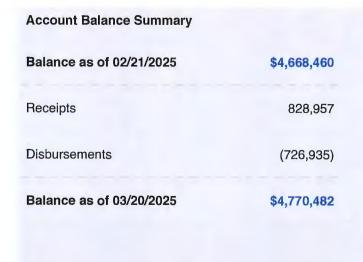

The Board next considered the financial and investment reports and invoices presented for payment. Ms. Cooper discussed the attached bookkeeping report, investment inventory report, and bills for payment. After review and discussion of the reports presented, Director Koch moved to approve the report and to authorize the payment of invoices and wire transfers on the Operating Fund, the Capital Projects Fund at Central Bank, and the Lockbox Account, as identified in the attached report. Director Granberry seconded the motion, which passed unanimously.