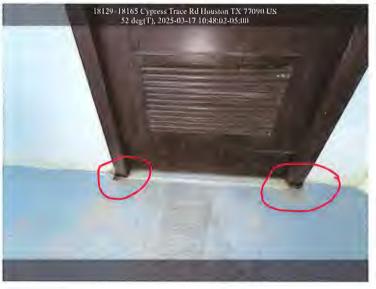

Ms. Evans next presented the attached pictures of the Lents Family East and West Parks the ("Parks"). She reported that the bottom of the restroom doors at both Parks and the door handle at the East Park restroom are corroded and recommended obtaining quotes to replace same. She also reported that the automatic timer that drains the water from the dog pond is not working and recommended obtaining a quote to repair same. The Board concurred with Ms. Evans' recommendations.