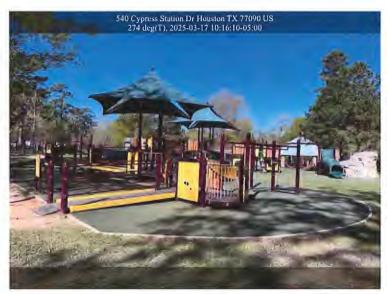

Ms. Evans next presented the attached pictures of the Lents Family East and West Parks the ("Parks"). She reported that the bottom of the restroom doors at both Parks and the door handle at the East Park restroom are corroded and recommended obtaining quotes to replace same. She also reported that the automatic timer that drains the water from the dog pond is not working and recommended obtaining a quote to repair same. The Board concurred with Ms. Evans' recommendations.

Ms. Evans next presented and reviewed several revised proposals with detailed pricing for various repairs recommended in the Parks, as set out in the inspection reports previously presented to the Board, including: 1) proposal #25193 in the amount of \$440.45 to repair the dog fountain located in the West Park; 2) proposal #25198 in the amount of \$11,818.15 to repair and replace certain playground equipment in the east park; 3) proposal #25199 in the amount of \$2,678.21 to repair and replace certain playground equipment in the West Park; and 4) proposal #25407 in the amount of \$2,000.00 to install hog wire along the fencing at the small dog park. After discussion, Director Granberry moved to approval all revised proposals, as presented. Director Brown seconded the motion, which passed unanimously.