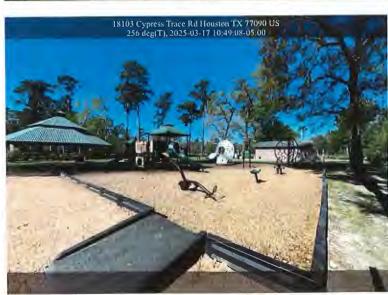

Ms. Evans next presented the attached pictures of the Lents Family East and West Parks the ("Parks"). She reported that the bottom of the restroom doors at both Parks and the door handle at the East Park restroom are corroded and recommended obtaining quotes to replace same. She also reported that the automatic timer that drains the water from the dog pond is not working and recommended obtaining a quote to repair same. The Board concurred with Ms. Evans' recommendations.

Ms. Evans next presented and reviewed several revised proposals with detailed pricing for various repairs recommended in the Parks, as set out in the inspection reports previously presented to the Board, including: 1) proposal #25193 in the amount of \$440.45 to repair the dog fountain located in the West Park; 2) proposal #25198 in the amount of \$11,818.15 to repair and replace certain playground equipment in the east park; 3) proposal #25199 in the amount of \$2,678.21 to repair and replace certain playground equipment in the West Park; and 4) proposal #25407 in the amount of \$2,000.00 to install hog wire along the fencing at the small dog park. After discussion, Director Granberry moved to approval all revised proposals, as presented. Director Brown seconded the motion, which passed unanimously.