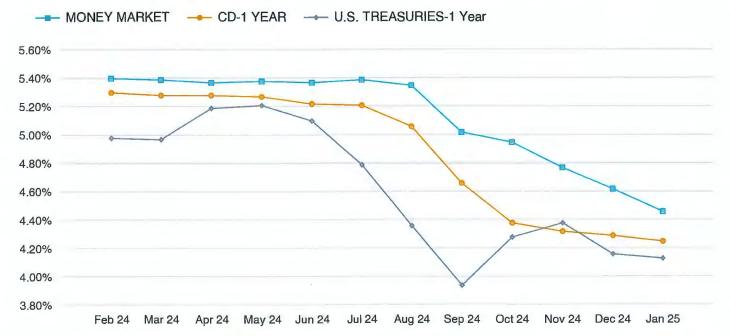

# Reservations for Pavilions:

| MONTH    | EAST | WEST |
|----------|------|------|
| January  | 2    | 0    |
| February | 3    | 0    |
| March    | 13   | 14   |
|          |      |      |
|          | •    |      |
| TOTALS   | 19   | 14   |