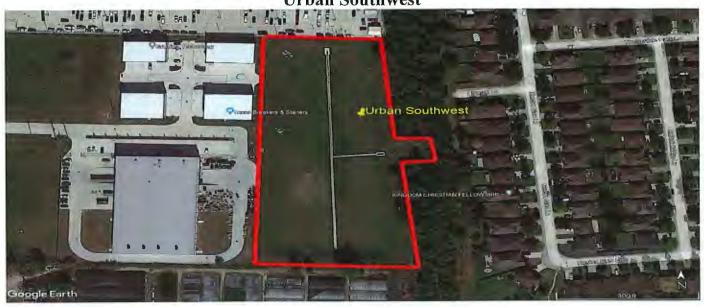

Mr. Miskimins next presented the attached pictures of the Interstate Commerce Center West ("ICC") detention pond and the Urban Southwest detention pond. He stated that the ICC pond experienced an issue with its pump station causing the pond to hold water. Mr. Miskimins reported that, overall, the ponds are in good condition with no evidence of erosion.

#### **Interstate Commerce Center**

**Urban Southwest** 