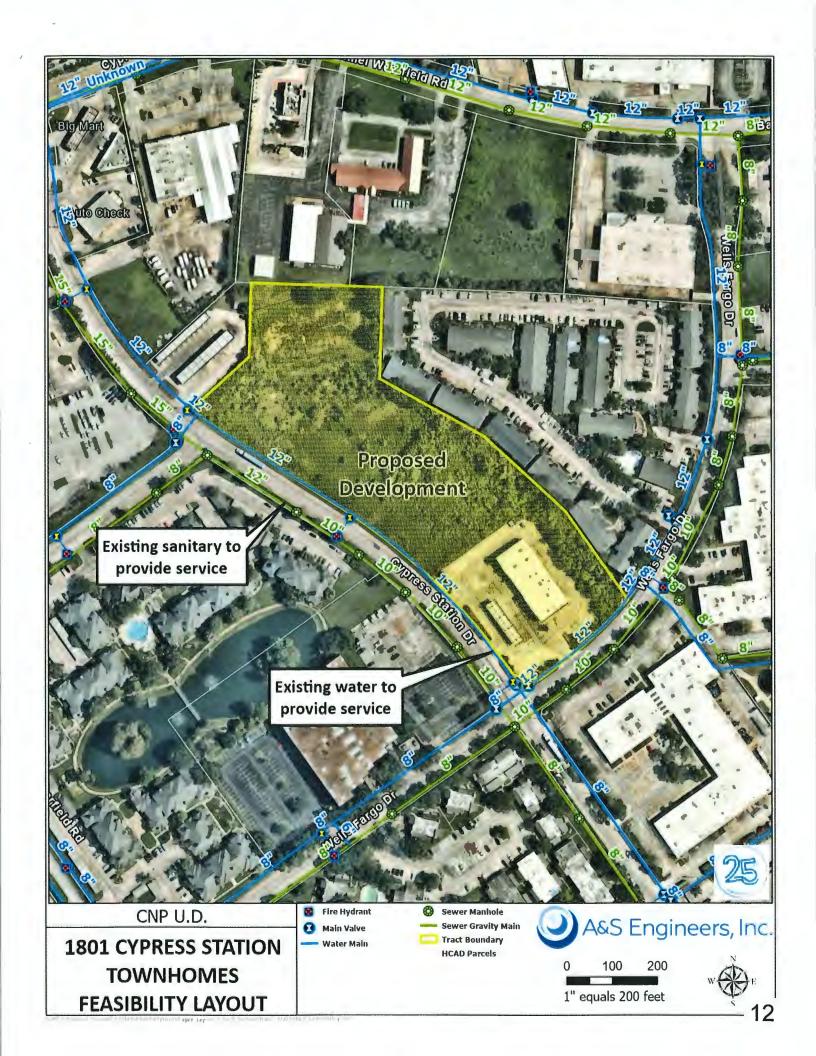

The Board next considered the status of plating the District's facilities. Ms. Richard stated that A&S is reviewing the draft plats for Water Plant No. 2 and Water Plant No. 3.

The Board next considered the status of the proposed development in the District, including the proposed patio home development located at 1801 Cypress Station Dr. Ms. Richard stated that A&S received an inquiry from DR Horton relative to the development and that A&S has provided the requested information to the developer. She stated that A&S previously conducted a feasibility study on the tract for Hart Homes. After discussion, Director O'Neal moved to authorize A&S to issue a will serve letter to DR Horton and send DR Horton the completed feasibility study. Director Koch seconded the motion which passed unanimously.