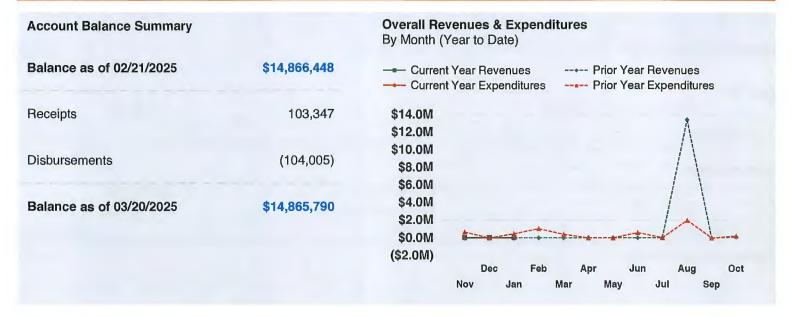

Mr. Bonnerjee next reviewed the status of one (1) payment plan for delinquent taxes.

Mr. Bonnerjee next presented the attached report relating to the status of collection of taxes for the month of February. He reported that 94.05% of the District's 2024 taxes have been collected through February 28, 2025. After review and discussion of the reports presented, Director Granberry moved to approve the report and to authorize payment on the Tax Account of check nos. 2276 through 2293, inclusive, with check nos. 2278 and 2289 being voided, as identified in the report. Director Brown seconded the motion, which passed unanimously.

| REC  | EIVABLES SUMMARY                 |                                                     |                  |                |
|------|----------------------------------|-----------------------------------------------------|------------------|----------------|
| :    | 2024 Balance Forward Levy at     | 10/31/24 FYE                                        | \$2,786,799.61   |                |
| ,    | CAD Changes / Uncollectible      |                                                     | <u>\$427.05</u>  |                |
|      |                                  |                                                     |                  | 2,787,226.66   |
| '    | Outstanding Balance forward P    | rior Years (2023-2009) at 10/31/24 FYE              | \$110,073.59     |                |
| (    | CAD Changes / Uncollectible      |                                                     | (\$51,705.47)    |                |
|      |                                  |                                                     | _                | 58,368.12      |
|      | Total Levy to be collected       |                                                     |                  | 2,845,594.78   |
|      | Collection prior months (all yea | rs)                                                 | (\$2,593,885.35) |                |
| :    | 2024 Taxes Collected net NSF     | & KR Refunds during current month                   | (\$17,207.80)    |                |
|      | Taxes Collected for Prior Years  | net NSF & KR Refunds during current month           | \$34,954.62      |                |
|      |                                  |                                                     | _                | (2,576,138.53) |
|      | Total Outstanding Balance        |                                                     | _                | 269,456.24     |
|      |                                  |                                                     | -                | <del></del>    |
| TAX  | ACCOUNT                          | Beginning Balance – Tax Account                     |                  | 278,574.28     |
| 1    | ncome                            |                                                     |                  |                |
|      | Taxes Collected current Year     | ,                                                   | \$28,895.16      |                |
|      | Taxes Collected Prior Year       |                                                     | \$2,664.19       |                |
|      | 10% Rendition Penalty            |                                                     | \$75.72          |                |
| l    | Penalties & Interest             |                                                     | \$1,327.79       |                |
|      | Collection Fee Paid              |                                                     | \$659.90         |                |
| ,    | Overpayments                     |                                                     | \$25,553.13      |                |
|      | NSF or Reversals, Bank Charg     | es                                                  | \$0.00           |                |
|      | Escrow / Prepaid                 |                                                     | \$0.00           |                |
|      |                                  |                                                     | \$59,175.89      |                |
|      |                                  |                                                     |                  | 337,750.17     |
| Expe | enses                            |                                                     |                  |                |
| CK#  | 2276 Ted A. Cox, P.C Atty        | Fee Delq Coll & Exp (2/2025)                        | \$818.95         |                |
| CK#  |                                  | LC- Correction Roll 6 (TY 2024)                     | \$5,848.61       |                |
| CK#  | 2278 Printer Error               |                                                     | \$0.00           |                |
| CK#  | 2279 Wells Fargo- Correction     | n Roll 5,6 (TY 2024) (2) accounts                   | \$1,699.68       |                |
| CK#  |                                  | nents LLC- Correction Roll 5 (TY 2024) (2) accounts | \$130.84         |                |
| CK#  | • •                              | up of Texas- Correction Roll 6 (TY 2024)            | \$2,771.56       |                |
| CK#  | -                                |                                                     | \$1,158.95       |                |
|      | 2283 Panda Express- Correc       |                                                     | \$77.72          |                |
| l    |                                  |                                                     | Ŧ · · · · ·      |                |

CK# 2293 B & A Municipal Tax Service LLC - Inv. 131-394 \$523.93 \$79,486.38

**Ending Balance –Tax Account** 

258,263.79