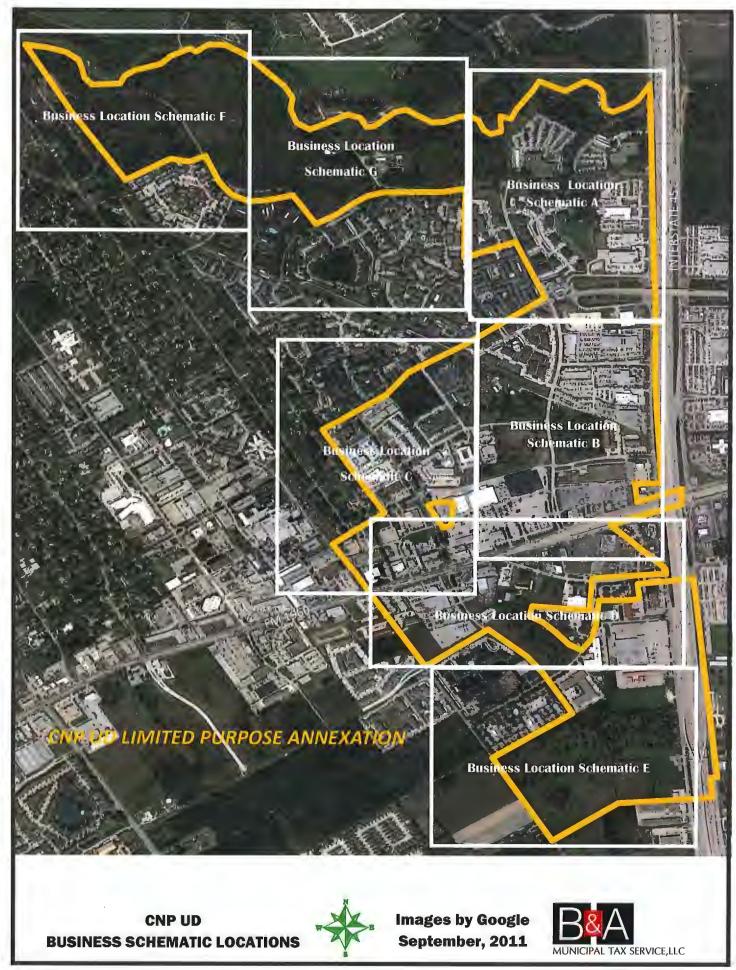

The Board next considered the status of the sales tax permit audit being performed by B&A. Mr. Bonnerjee presented and reviewed the attached February 2025 audit with the Board. After discussion, Director Hudson moved to approve the report. Director Brown seconded the motion, which passed unanimously.