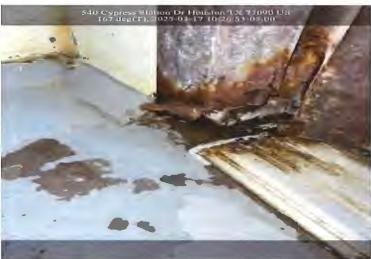

Ms. Evans next presented the attached pictures of the Lents Family East and West Parks the ("Parks"). She reported that the bottom of the restroom doors at both Parks and the door handle at the East Park restroom are corroded and recommended obtaining quotes to replace same. She also reported that the automatic timer that drains the water from the dog pond is not working and recommended obtaining a quote to repair same. The Board concurred with Ms. Evans' recommendations.